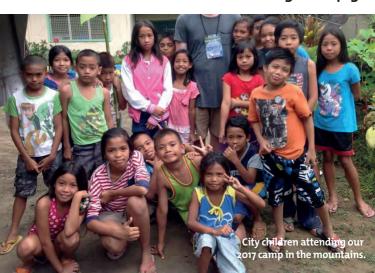

## Christmas Giving

This Christmas take the opportunity to give to those in need.

**\$60** will purchase one bag of quality rice that feeds a family for one month.

\$15 pays for one child to attend a 5 day Christian ministry camp where they can socialise and have fun. This is often the only 'holiday' these children ever experience.